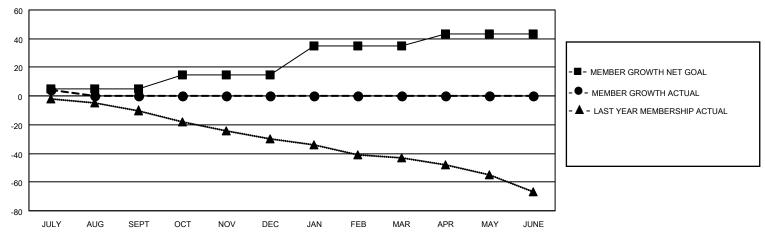

### GOALS AND ACTUAL MEMBERS CUMULATIVE

| DROPPED CLUBS: 0 |    | 4 CLUBS OF 21 ADDED 1 OR MORE<br>NEW MEMBERS | GENDER DISTRIBUTION  MALE 482 (72.26%) |              |    |
|------------------|----|----------------------------------------------|----------------------------------------|--------------|----|
|                  |    | <u> </u>                                     |                                        | ,            |    |
| DROPPED MEMBERS  |    |                                              | FEMALE                                 | 185 (27.74%) |    |
| DECEASED         | 2  | CHOK HERE FOR CHMULATIVE                     | TOTAL FAMILY UNIT MEMBERS              |              | 99 |
| CLUB CANCELLED   | 0  | CLICK HERE FOR CUMULATIVE MEMBERSHIP DATA    | FAMILY MEMBERS PAYING HALF             |              | 52 |
| OTHER            | 11 |                                              |                                        |              |    |
| TOTAL            | 3  |                                              | 1000                                   |              |    |